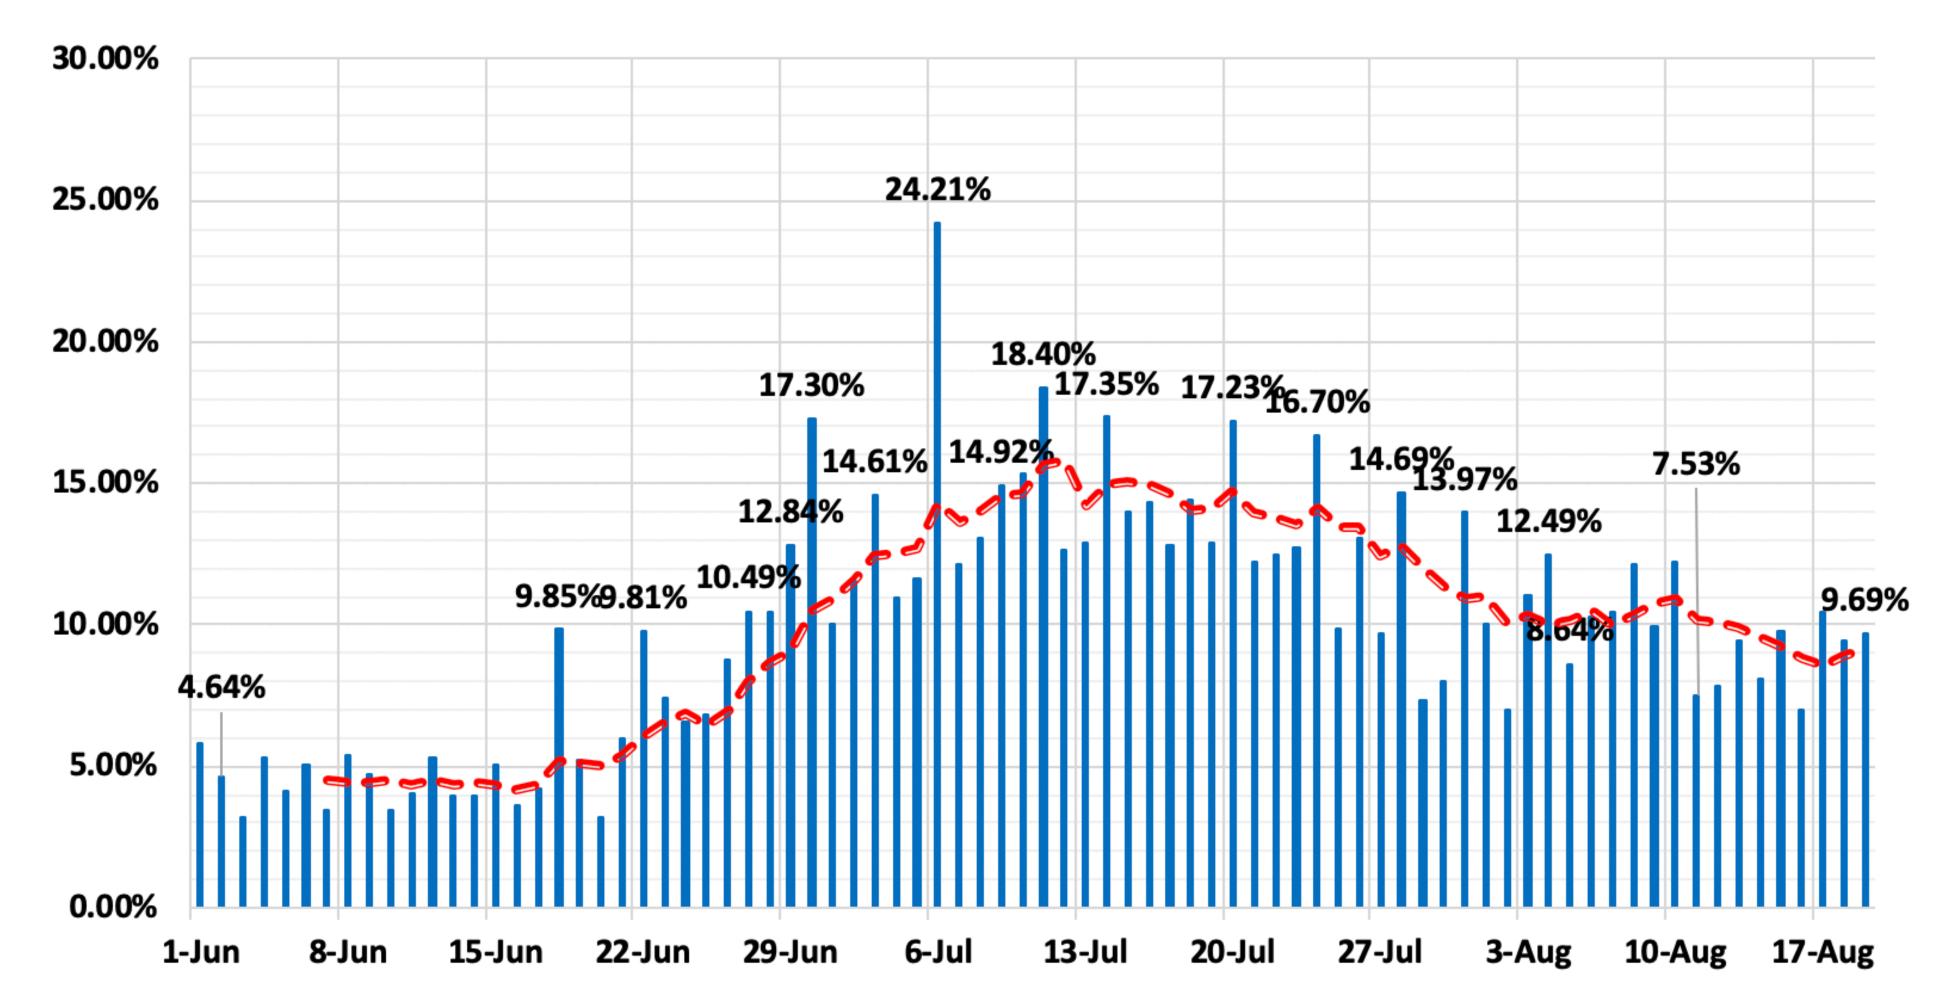

# 8-19-2020 Fulton County Hospital COVID-19 % Positive 7-Day Trend = 9.14 % 7-Day Trend = 9.14 %

FC Hospital Daily % Positve Tests - 7 per. Mov. Avg. (FC Hospital Daily % Positve Tests)