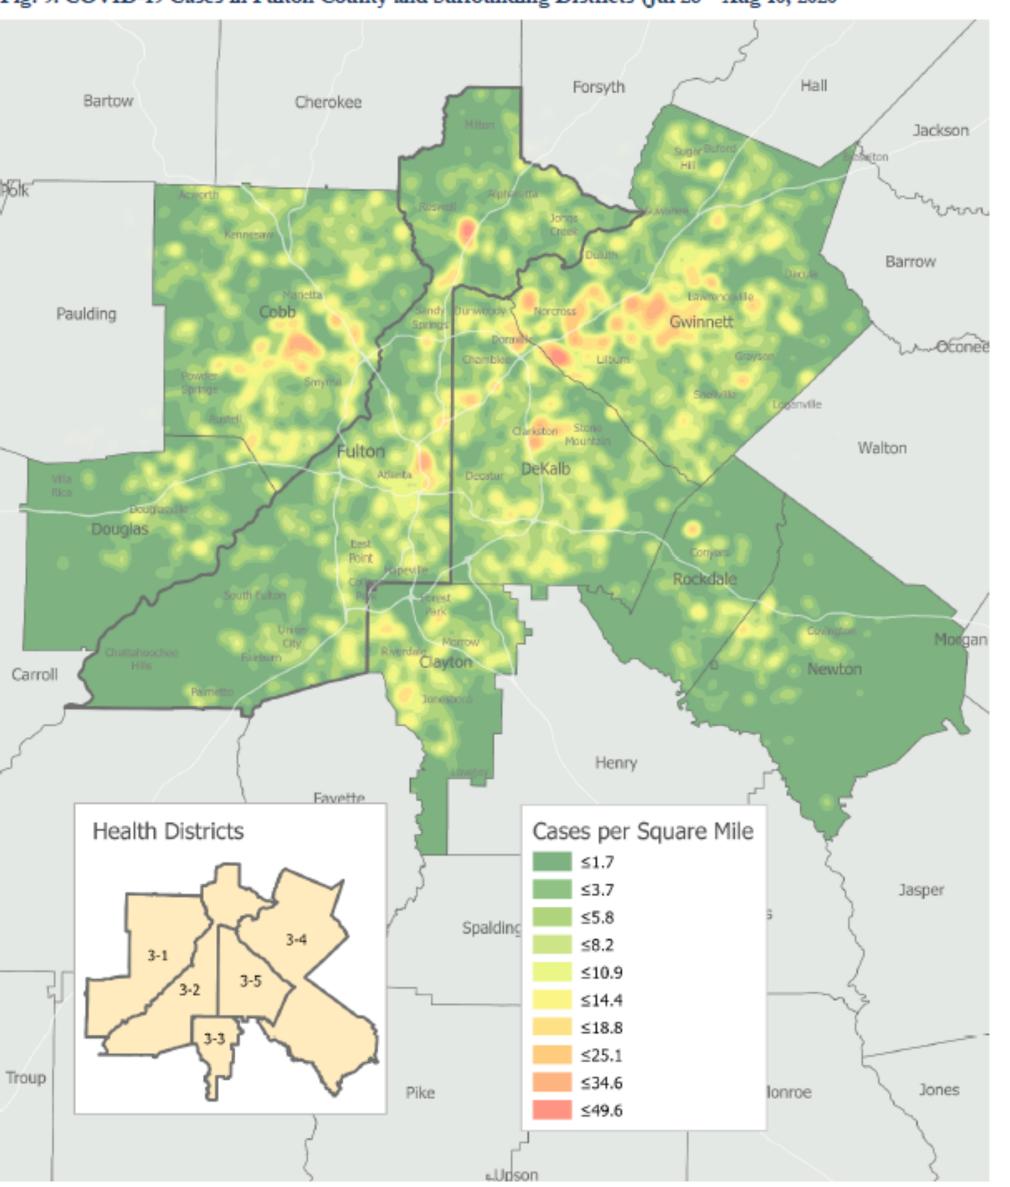

#### DISTRIBUTION OF COVID-19 DIAGNOSES BY REGION

New cases: 36% of the new COVID-19 cases diagnosed in the past 2 weeks occurred in Atlanta while 30% and 21% occurred in the Northern and Southern regions of the county respectively.

| Fulton Region          | % Cumulative | % New  |  |
|------------------------|--------------|--------|--|
|                        | count        | cases* |  |
| Atlanta                | 43.1%        | 35.6%  |  |
| North <sup>1</sup>     | 24.8%        | 29.6%  |  |
| South <sup>2</sup>     | 20.4%        | 20.7%  |  |
| Unincorporated/Unknown | 11.7%        | 14.2%  |  |

<sup>&</sup>lt;sup>1</sup>Includes all Fulton County cities north of Atlanta metro (Alpharetta, Milton, Johns Creek, Roswell, Sandy Springs, Mountain Park) | <sup>3</sup>Includes all cities south of Atlanta (College Park, Chattahoochee Hills, East Point, Hapeville, Palmetto, South Fulton, Fairburn, and Union City) \*New cases: Cases diagnosed in the past 2 weeks only (between 7/28/20 – 8/10/20).