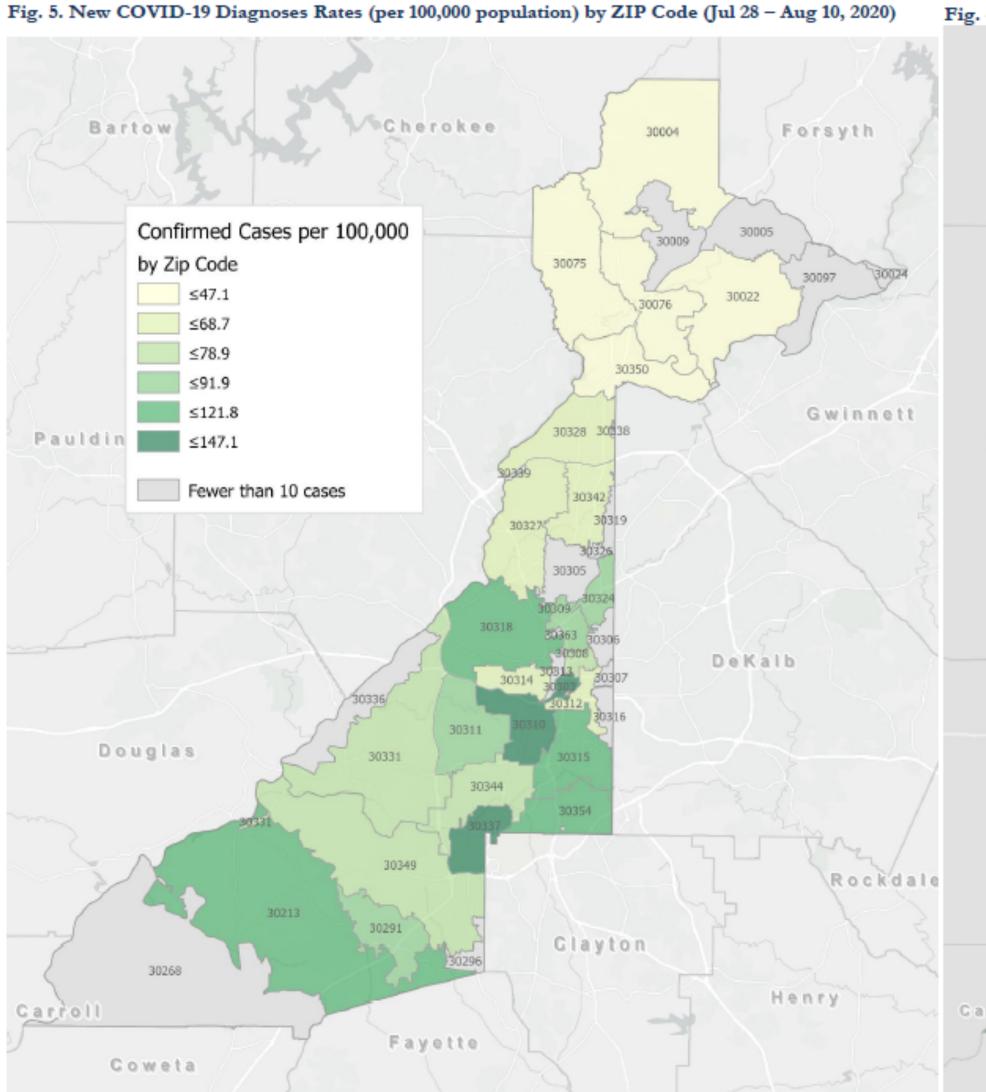

### EPI Report – 08/17/20

Fig. 4. Density Map - New COVID 19 Diagnoses (Jul 28 - Aug 10, 2020) in Fulton County

\*Rates shown are per 100,000 populations.

New COVID-19 cases: Cases diagnosed in most recent 14 days (based on reported dates of positive sample collection). To allow for lag in reporting results of positive cases from samples collected in the immediate past7 days, data used for incident diagnoses analyses are moved back by one week. Data used excludes outbreakrelated cases at long-term care facilities and map shown reflects only the new non-LTCF cases diagnosed between the dates shown in map title.

Page 4 | Monday, August 17, 202

New COVID-19 cases: Cases diagnosed in most recent 14 days (based on reported dates of positive sample collection). To allow for lag in reporting results of positive cases from samples collected in the immediate past7 days, data used for incident diagnoses analyses are moved back by one week. Map reflects new COVID-19 cases diagnosed between July 28th and Aug 10th, 2020 across Fulton County.