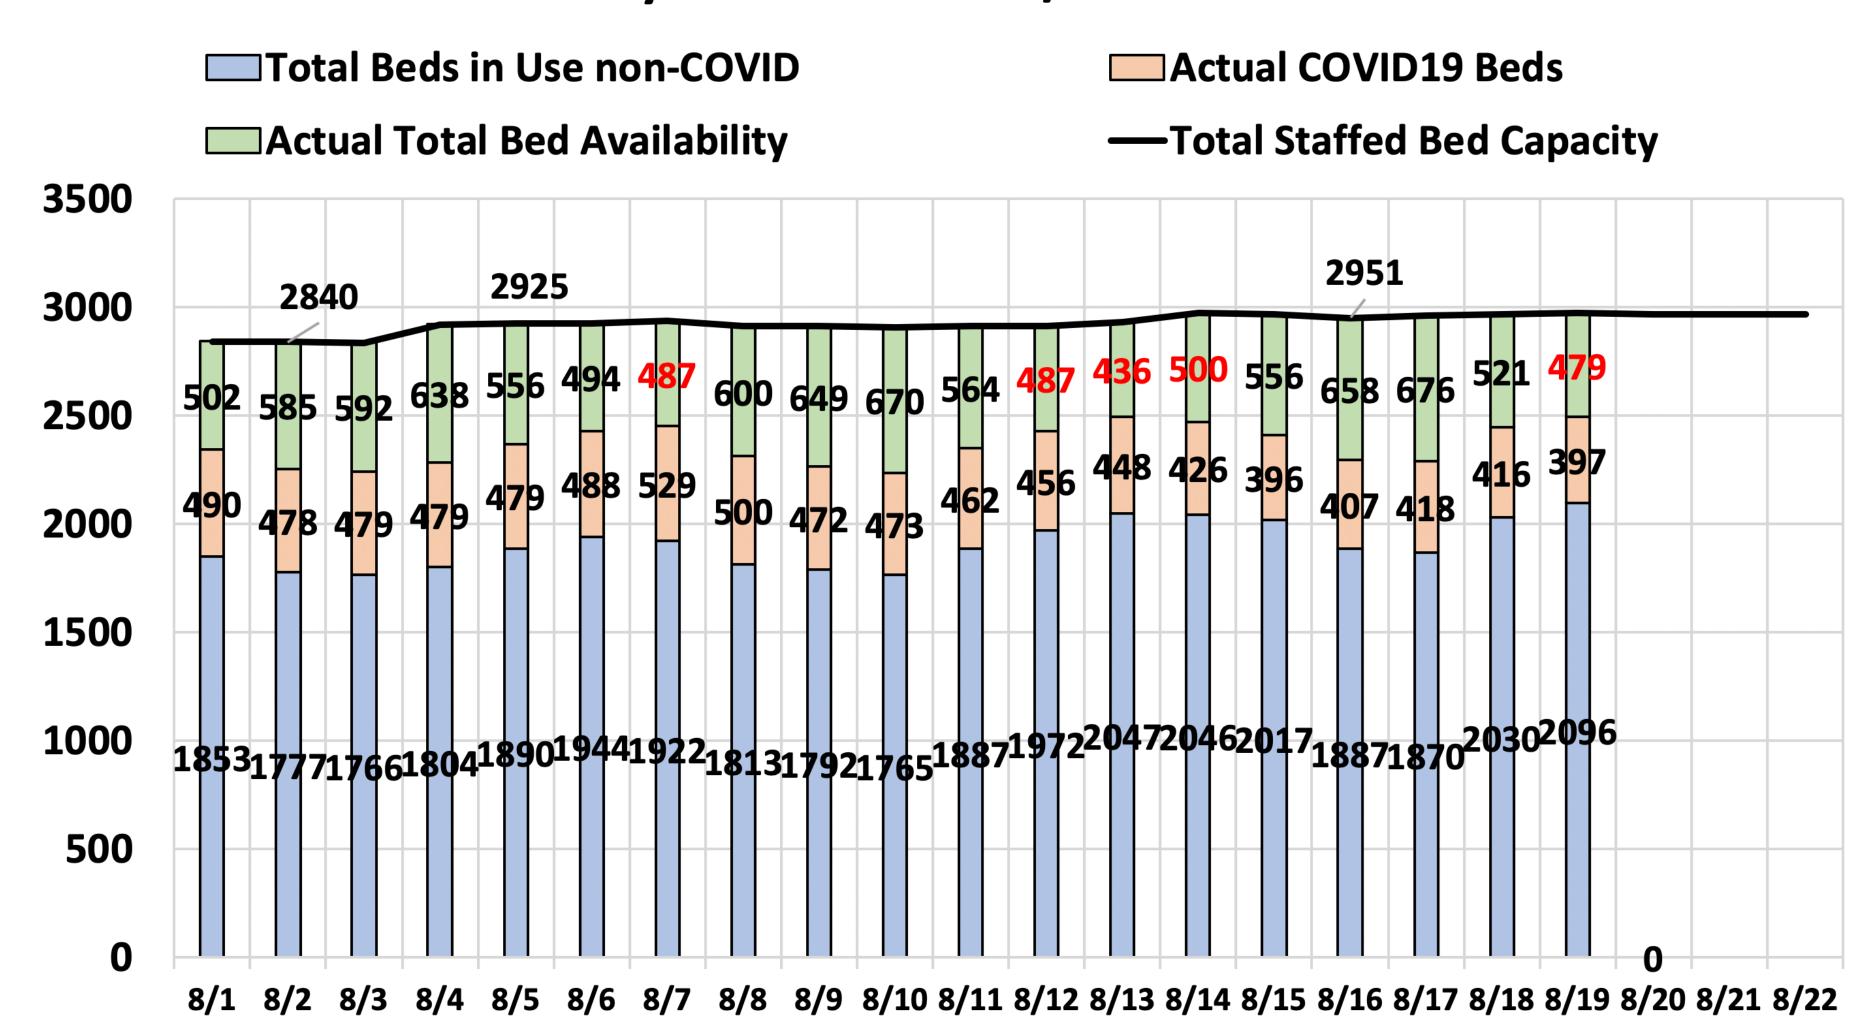

#### HOSPITAL BEDS (9.1 % OF CASES)

# OF BEDS: **2972** 

# OF BEDS IN USE: 2493

# OF BEDS FREE: 479 OR 16.1 %

# OF BEDS IN USE (COVID): 397

# OF BEDS IN USE (NON-COVID): 2096

#### 8-19-2020 Fulton County Bed Use & Availability

(445) 15% Open Beds or Less = Low Warning

Today = 479 or 16.1 % / 415 Adult or 14.3 %