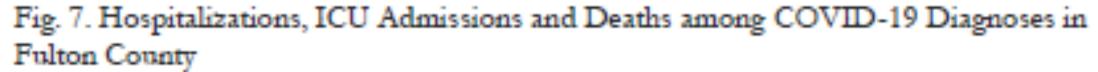

#### COVID-19 HOSPITALIZATIONS, ICU ADMISSIONS AND DEATHS IN FULTON

### COVID Facts for Fulton County (8/19/20)

TOTAL # TESTED: 455,732

FC CUMULATIVE POSITIVE RATE: 9.96 %

CURRENT 7-DAY TREND POSITIVE RATE: 9.14 %

DEATH RATE FROM CONFIRMED CASES: 2.2 %

TOTAL CASES: 22,760

AVERAGE AGE OF CASES: 4036

#### HOSPITAL BEDS (9.1 % OF CASES)