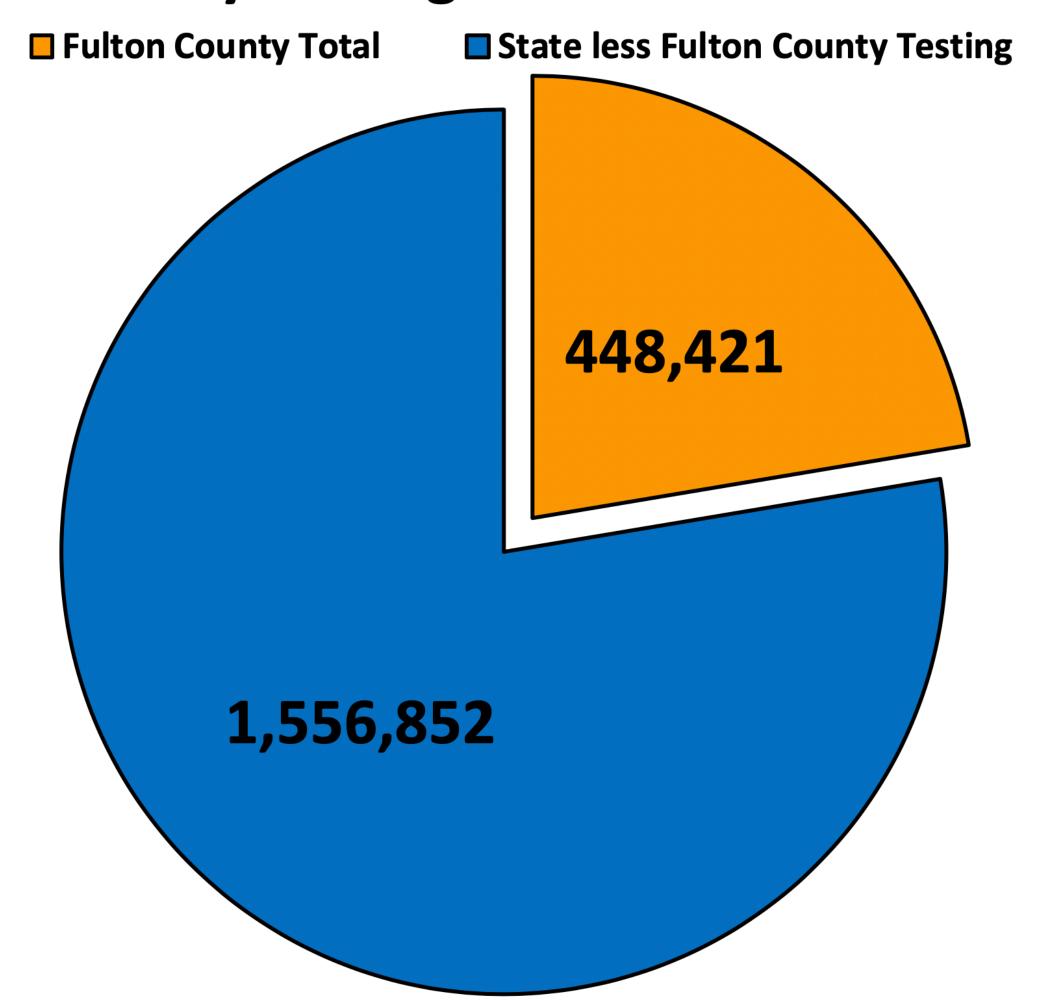

### Testing in Fulton County Compared to GA

8-16-2020 Fulton County Testing vs State Testing
Total for State = 2,005,273
Fulton County Testing is 22.36% of States Total