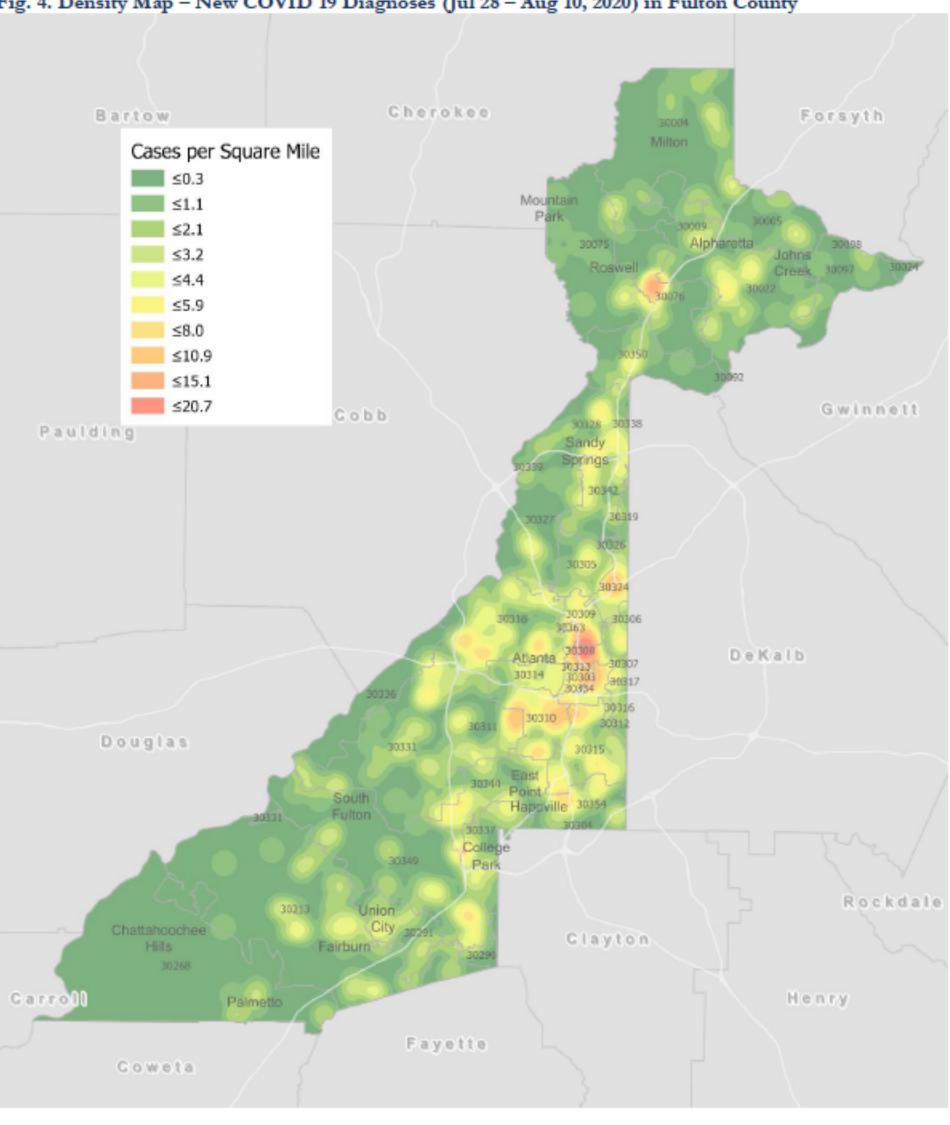

### EPI Report – 08/17/20

Fig. 4. Density Map - New COVID 19 Diagnoses (Jul 28 - Aug 10, 2020) in Fulton County

\*Rates shown are per 100,000 populations.

New COVID-19 cases: Cases diagnosed in most recent 14 days (based on reported dates of positive sample collection). To allow for lag in reporting results of positive cases from samples collected in the immediate past7 days, data used for incident diagnoses analyses are moved back by one week. Data used excludes outbreakrelated cases at long-term care facilities and map shown reflects only the new non-LTCF cases diagnosed between the dates shown in map title.

Page 4 | Monday, August 17, 202

New COVID-19 cases: Cases diagnosed in most recent 14 days (based on reported dates of positive sample collection). To allow for lag in reporting results of positive cases from samples collected in the immediate past7 days, data used for incident diagnoses analyses are moved back by one week. Map reflects new COVID-19 cases diagnosed between July 28th and Aug 10th, 2020 across Fulton County.