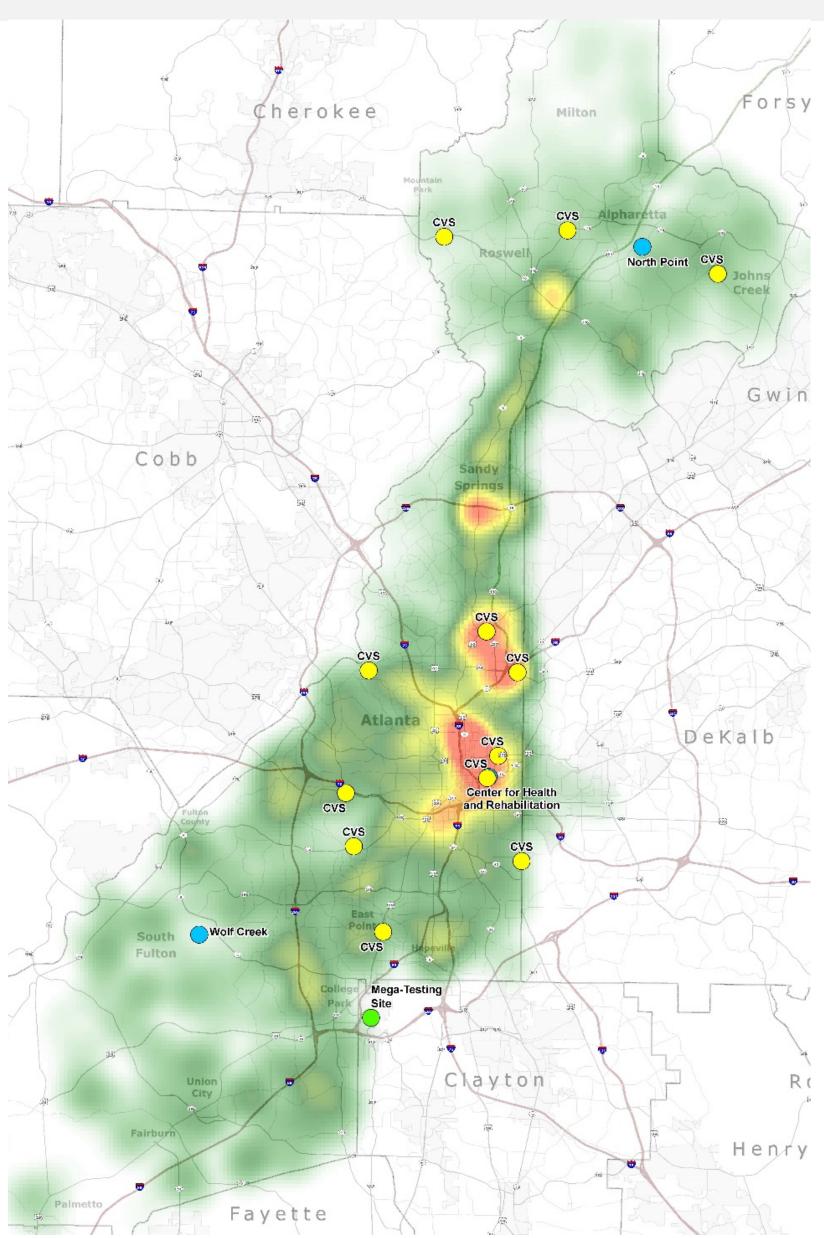

### EPI Report – 08/17/20

Fig. 4. Density Map - New COVID 19 Diagnoses (Jul 28 - Aug 10, 2020) in Fulton County

\*Rates shown are per 100,000 populations.

New COVID-19 cases: Cases diagnosed in most recent 14 days (based on reported dates of positive sample collection). To allow for lag in reporting results of positive cases from samples collected in the immediate past7 days, data used for incident diagnoses analyses are moved back by one week. Data used excludes outbreakrelated cases at long-term care facilities and map shown reflects only the new non-LTCF cases diagnosed between the dates shown in map title.

Page 4 | Monday, August 17, 202

New COVID-19 cases: Cases diagnosed in most recent 14 days (based on reported dates of positive sample collection). To allow for lag in reporting results of positive cases from samples collected in the immediate past7 days, data used for incident diagnoses analyses are moved back by one week. Map reflects new COVID-19 cases diagnosed between July 28th and Aug 10th, 2020 across Fulton County.

### SPOC Locations with Case Density