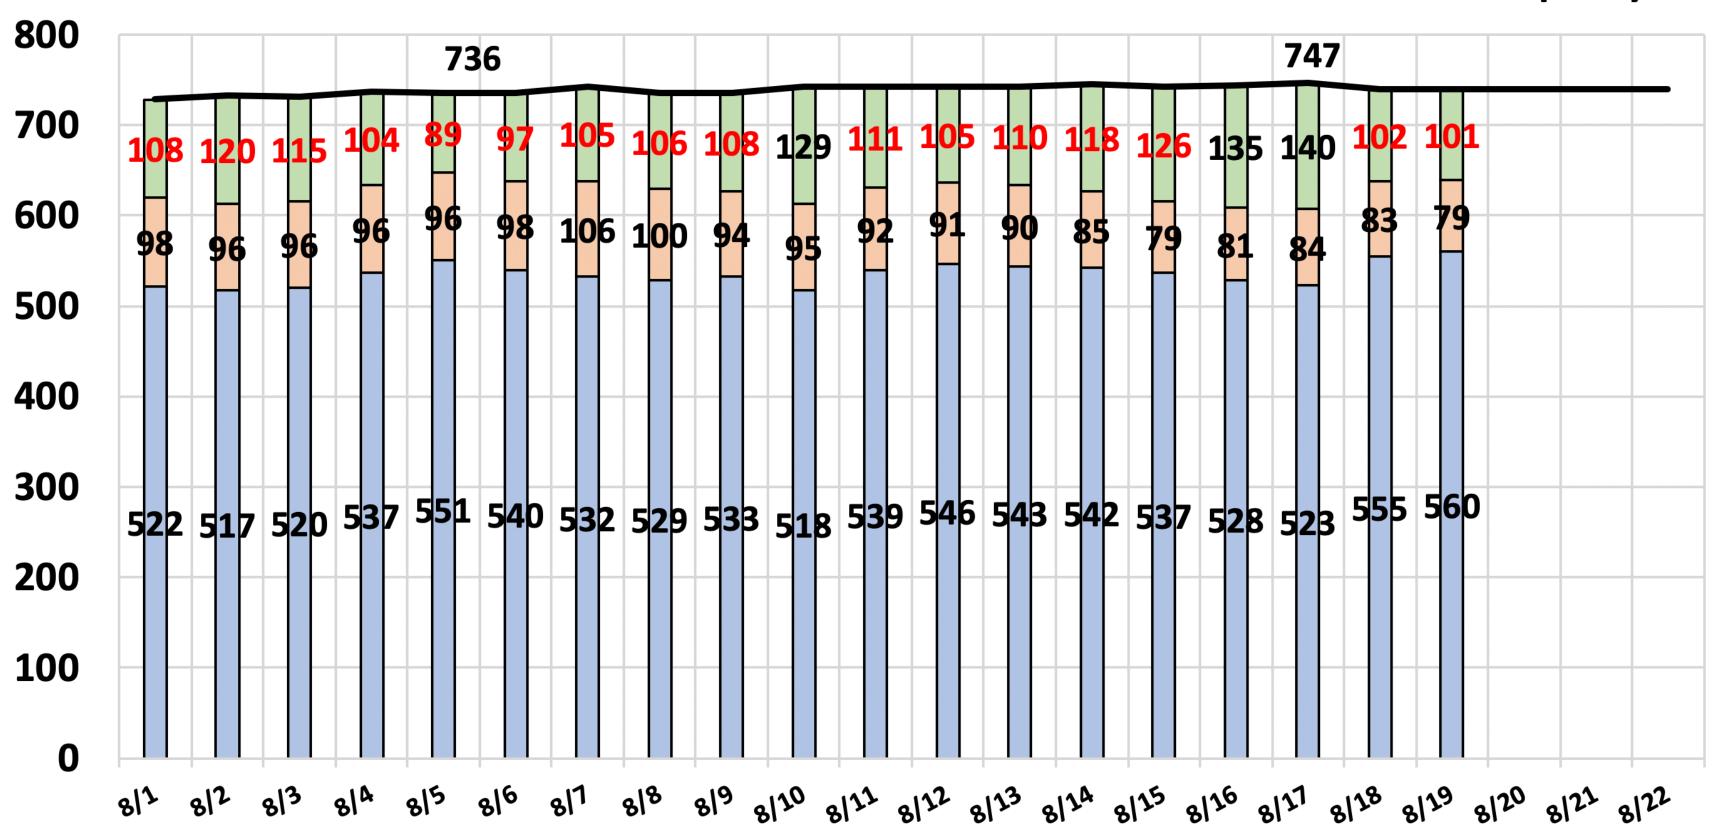

#### CCU BEDS (2.2 % OF CASES)

# OF CCU BEDS: 740

# OF CCU BEDS IN USE: 639

# OF CCU BEDS FREE: 101 OR 13.6 %

# OF CCU BEDS IN USE (COVID): 79\*

# OF CCU BEDS IN USE (NON-COVID): 560

#### 8-19-2020 Fulton County CCU Bed Use & Availability

(111) 15% CCU Open Beds or Less = Low Warning

Today = 101 or 13.6 % / 88 Adult or 12.1 %

**■** Actual Total Critical Care Bed Availability **■**\*Actual COVID19 Critical Care Beds