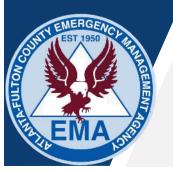

### EPI Report – 08/17/20

Fig. 9. COVID-19 Cases in Fulton County and Surrounding Districts (Jul 28 - Aug 10, 2020