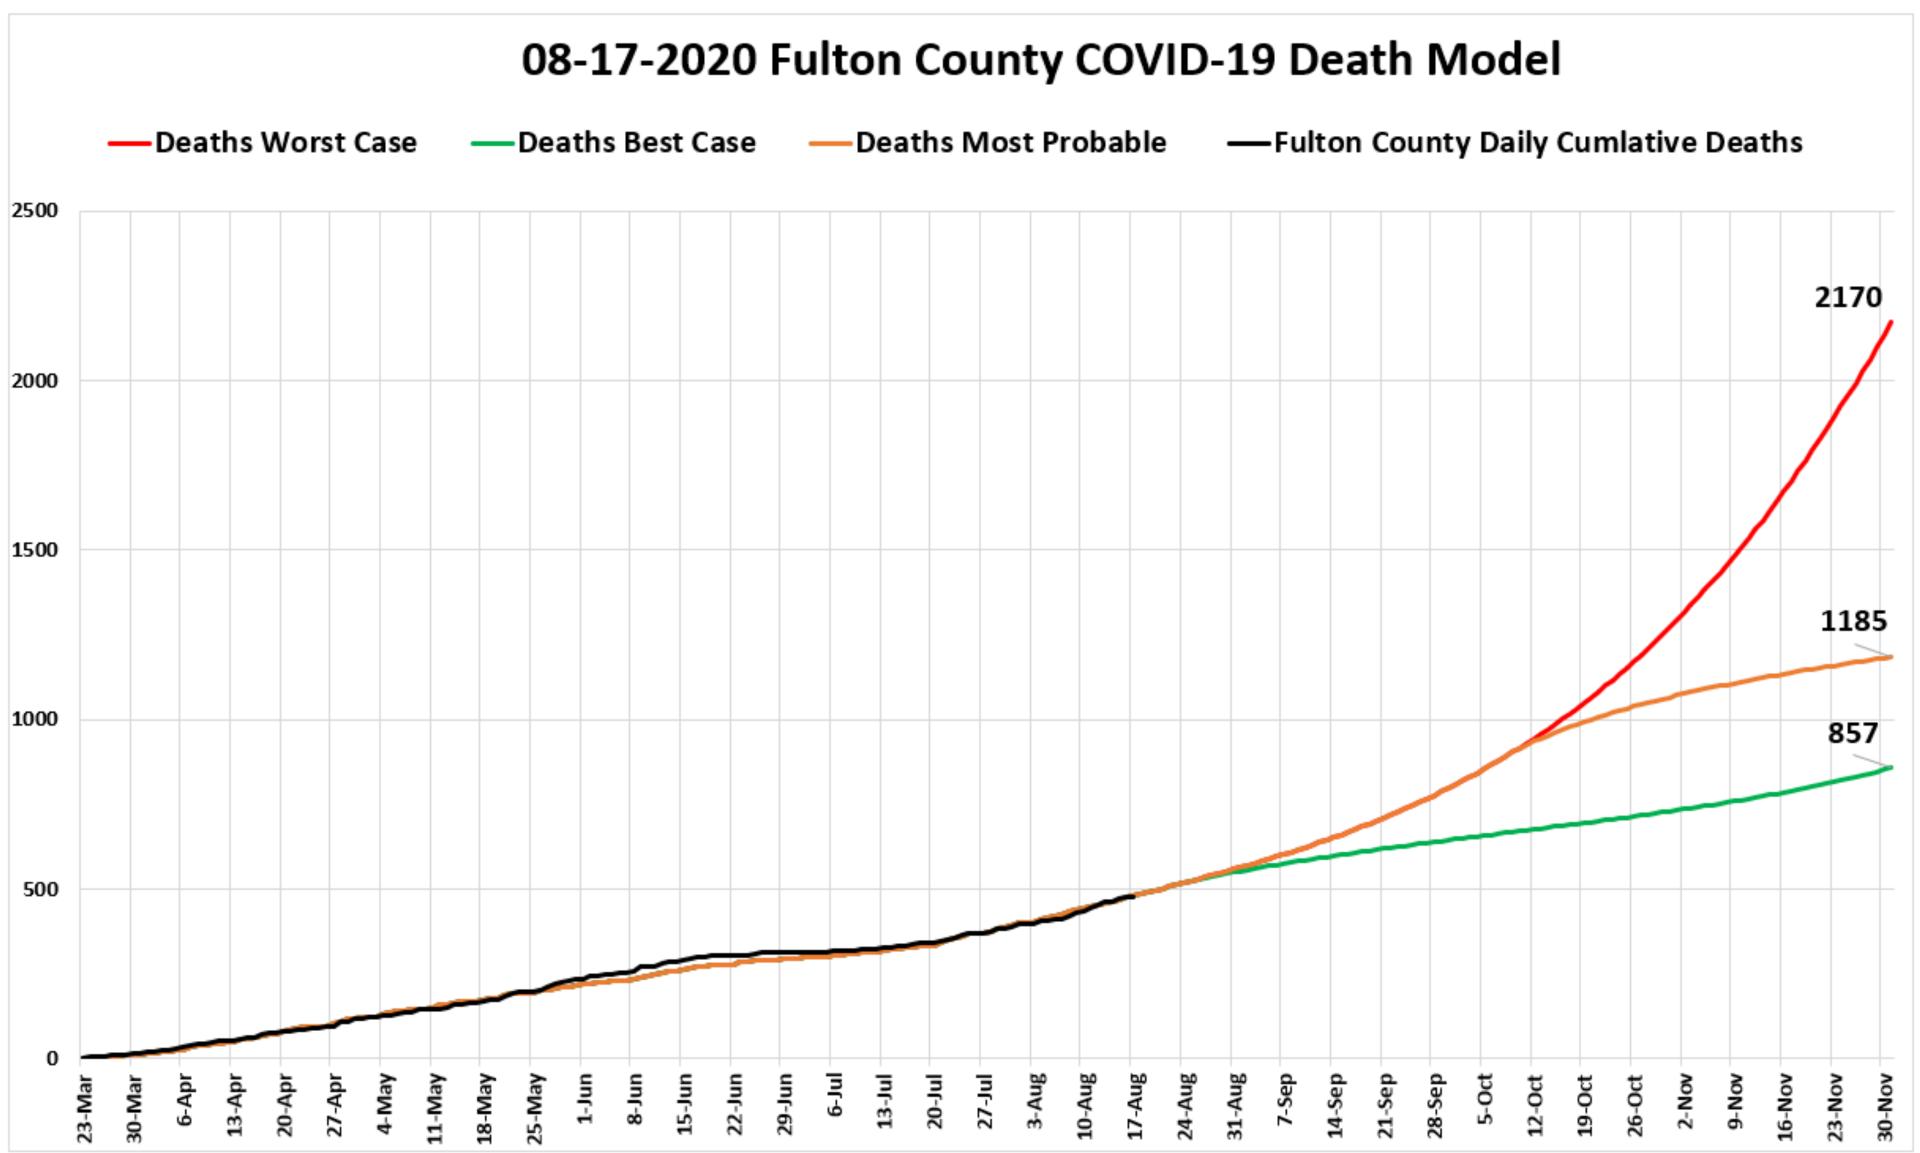

IN USE (NON-COVID): 560



### Medical Surge Projection & Usage Update



#### 8-19-2020 Fulton County Bed Use & Availability

(445) 15% Open Beds or Less = Low Warning

Today = 479 or 16.1 % / 415 Adult or 14.3 %



### Hospital CCU Bed Use

#### 8-19-2020 Fulton County CCU Bed Use & Availability

(111) 15% CCU Open Beds or Less = Low Warning

Today = 101 or 13.6 % / 88 Adult or 12.1 %

**■** Actual Total Critical Care Bed Availability **■**\*Actual COVID19 Critical Care Beds

**■ Total Critical Care Beds in Use non-COVID — Total Staffed Critical Care Bed Capacity** 



# Steps you can take to protect yourself and the community

## 3 W'S to reduce risk of COVID-19













More info at **PreventEpidemics.org** 

#KnowCOVID #PreventEpidemics



### Fatality Surge Projection Update









### THANK YOU









@ReadyAFCEMA





### VEO(Voter Education and Outreach)

We educate the population on all things related to the voting process in a <u>Non-Partisan</u> manner.

We are responsible for covering all of Fulton County's 538 sq. miles, which includes 78 miles from the northern end of the county to the

southern end of the county.

- Community Organizations
- Civic Organizations
- Corporate Entities
- Churches/Faith Based
- Senior Centers
- Political Groups and Elected Officials



### VEO CONSTITUENCIES

- September 29,2020 Special Election Dist. 5
   Congressional seat. (John Lewis Seat)
- November 3<sup>rd</sup>, 2020 General Election (Presidential)
- December 1st 2020 Runoff Special Elections Local races. (John Lewis seat)
- Early Voting General Election October