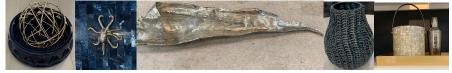

#### **ACCESSORIES**

Please place all un-used Accessories in the kitchen cabinets or the bar cabinet – the long piece can be place on top of the bar cabinet. It is not necessary to move the ice bucket; however, it can be placed in the cabinet if the space is needed.