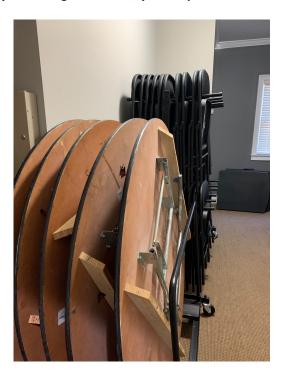

#### STORAGE CLOSET

Place Round Tables back onto cart. Place Long Tables against the wall as displayed. **Do not move the table and chair carts out of the storage room**. Move tables and **chairs from the racks** and take to the main room.

# **STORAGE CLOSET**Place Tables and Black the racks as displayed.

| I agree to adhere to the Move | ment of Furniture policy for the Clubhouse. |
|-------------------------------|---------------------------------------------|
| Name:                         | Date:                                       |
| Address:                      | Phone Number:                               |
|                               |                                             |
|                               |                                             |
| Signature of Renter           | Signature of Association Representative     |