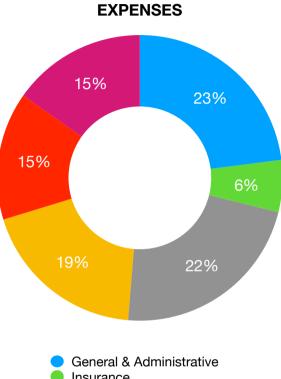

| EXPENSE                  |           |
|--------------------------|-----------|
| General & Administrative | \$23,141  |
| Insurance                | \$5,933   |
| Landscaping              | \$22,603  |
| Utilities                | \$19,091  |
| Maintenance & Services   | \$14,610  |
| Recreation Area          | \$15,322  |
| Total expenses           | \$100,700 |

| NET INCOME            |          |
|-----------------------|----------|
| Income minus expenses | \$23,000 |

Insurance
Landscaping
Utilities
Maintenance & Services

Recreation Area

| CAPITAL                    |          |
|----------------------------|----------|
| Basketball Court           | \$3,000  |
| Total Capital Expenditures | \$23,000 |