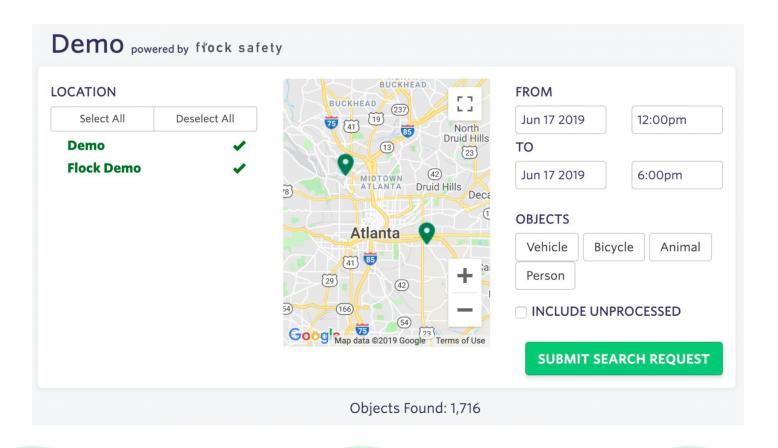

# Search Footage

To review footage, select the "Feed" tab

You can filter your search by date, time, camera, & objects

Unprocessed images are images that haven't been labeled yet

# Search Footage

| OCATION           |              | BUCKHEAD (237)                                                                                                                                                                                                                                                                                                                                                                                                                                                                                                                                                                                                                                                                                                                                                                                                                                                                                                                                                                                                                                                                                                                                                                                                                                                                                                                                                                                                                                                                                                                                                                                                                                                                                                                                                                                                                                                                                                                                                                                                                                                                                                                 | FROM                                                                  |                                       |
|-------------------|--------------|--------------------------------------------------------------------------------------------------------------------------------------------------------------------------------------------------------------------------------------------------------------------------------------------------------------------------------------------------------------------------------------------------------------------------------------------------------------------------------------------------------------------------------------------------------------------------------------------------------------------------------------------------------------------------------------------------------------------------------------------------------------------------------------------------------------------------------------------------------------------------------------------------------------------------------------------------------------------------------------------------------------------------------------------------------------------------------------------------------------------------------------------------------------------------------------------------------------------------------------------------------------------------------------------------------------------------------------------------------------------------------------------------------------------------------------------------------------------------------------------------------------------------------------------------------------------------------------------------------------------------------------------------------------------------------------------------------------------------------------------------------------------------------------------------------------------------------------------------------------------------------------------------------------------------------------------------------------------------------------------------------------------------------------------------------------------------------------------------------------------------------|-----------------------------------------------------------------------|---------------------------------------|
| Select All        | Deselect All | North Druid Hills                                                                                                                                                                                                                                                                                                                                                                                                                                                                                                                                                                                                                                                                                                                                                                                                                                                                                                                                                                                                                                                                                                                                                                                                                                                                                                                                                                                                                                                                                                                                                                                                                                                                                                                                                                                                                                                                                                                                                                                                                                                                                                              | Jun 17 2019                                                           | 12:00pm                               |
| Demo              | <b>✓</b>     |                                                                                                                                                                                                                                                                                                                                                                                                                                                                                                                                                                                                                                                                                                                                                                                                                                                                                                                                                                                                                                                                                                                                                                                                                                                                                                                                                                                                                                                                                                                                                                                                                                                                                                                                                                                                                                                                                                                                                                                                                                                                                                                                | ТО                                                                    |                                       |
| Flock Demo        | ~            | (2) Scot ATLANTA Druid Hills Decatur                                                                                                                                                                                                                                                                                                                                                                                                                                                                                                                                                                                                                                                                                                                                                                                                                                                                                                                                                                                                                                                                                                                                                                                                                                                                                                                                                                                                                                                                                                                                                                                                                                                                                                                                                                                                                                                                                                                                                                                                                                                                                           | Jun 17 2019                                                           | 6:00pm                                |
|                   |              | Atlanta  C + Mc  (23)  (41)  (54)  (66)  (54)  (72)  (73)  (74)  (75)  (75)  (75)  (75)  (75)  (75)  (75)  (75)  (75)  (75)  (75)  (75)  (75)  (75)  (75)  (75)  (75)  (75)  (75)  (75)  (75)  (75)  (75)  (75)  (75)  (75)  (75)  (75)  (75)  (75)  (75)  (75)  (75)  (75)  (75)  (75)  (75)  (75)  (75)  (75)  (75)  (75)  (75)  (75)  (75)  (75)  (75)  (75)  (75)  (75)  (75)  (75)  (75)  (75)  (75)  (75)  (75)  (75)  (75)  (75)  (75)  (75)  (75)  (75)  (75)  (75)  (75)  (75)  (75)  (75)  (75)  (75)  (75)  (75)  (75)  (75)  (75)  (75)  (75)  (75)  (75)  (75)  (75)  (75)  (75)  (75)  (75)  (75)  (75)  (75)  (75)  (75)  (75)  (75)  (75)  (75)  (75)  (75)  (75)  (75)  (75)  (75)  (75)  (75)  (75)  (75)  (75)  (75)  (75)  (75)  (75)  (75)  (75)  (75)  (75)  (75)  (75)  (75)  (75)  (75)  (75)  (75)  (75)  (75)  (75)  (75)  (75)  (75)  (75)  (75)  (75)  (75)  (75)  (75)  (75)  (75)  (75)  (75)  (75)  (75)  (75)  (75)  (75)  (75)  (75)  (75)  (75)  (75)  (75)  (75)  (75)  (75)  (75)  (75)  (75)  (75)  (75)  (75)  (75)  (75)  (75)  (75)  (75)  (75)  (75)  (75)  (75)  (75)  (75)  (75)  (75)  (75)  (75)  (75)  (75)  (75)  (75)  (75)  (75)  (75)  (75)  (75)  (75)  (75)  (75)  (75)  (75)  (75)  (75)  (75)  (75)  (75)  (75)  (75)  (75)  (75)  (75)  (75)  (75)  (75)  (75)  (75)  (75)  (75)  (75)  (75)  (75)  (75)  (75)  (75)  (75)  (75)  (75)  (75)  (75)  (75)  (75)  (75)  (75)  (75)  (75)  (75)  (75)  (75)  (75)  (75)  (75)  (75)  (75)  (75)  (75)  (75)  (75)  (75)  (75)  (75)  (75)  (75)  (75)  (75)  (75)  (75)  (75)  (75)  (75)  (75)  (75)  (75)  (75)  (75)  (75)  (75)  (75)  (75)  (75)  (75)  (75)  (75)  (75)  (75)  (75)  (75)  (75)  (75)  (75)  (75)  (75)  (75)  (75)  (75)  (75)  (75)  (75)  (75)  (75)  (75)  (75)  (75)  (75)  (75)  (75)  (75)  (75)  (75)  (75)  (75)  (75)  (75)  (75)  (75)  (75)  (75)  (75)  (75)  (75)  (75)  (75)  (75)  (75)  (75)  (75)  (75)  (75)  (75)  (75)  (75)  (75)  (75)  (75)  (75)  (75)  (75)  (75)  (75)  (75)  (75)  (75)  (75)  (75)  (75)  (75)  (75)  (75)  (75)  (75)  (75)  (75)  (75)  (75)  (75)  ( | Vehicle Bicycle  Enter License Plate Plate Type Build Color Residents | Animal Person  SED  White Silver/Gray |
| Objects Found: 51 |              |                                                                                                                                                                                                                                                                                                                                                                                                                                                                                                                                                                                                                                                                                                                                                                                                                                                                                                                                                                                                                                                                                                                                                                                                                                                                                                                                                                                                                                                                                                                                                                                                                                                                                                                                                                                                                                                                                                                                                                                                                                                                                                                                |                                                                       | Black<br>Blue                         |
|                   |              |                                                                                                                                                                                                                                                                                                                                                                                                                                                                                                                                                                                                                                                                                                                                                                                                                                                                                                                                                                                                                                                                                                                                                                                                                                                                                                                                                                                                                                                                                                                                                                                                                                                                                                                                                                                                                                                                                                                                                                                                                                                                                                                                |                                                                       | Red                                   |
|                   |              |                                                                                                                                                                                                                                                                                                                                                                                                                                                                                                                                                                                                                                                                                                                                                                                                                                                                                                                                                                                                                                                                                                                                                                                                                                                                                                                                                                                                                                                                                                                                                                                                                                                                                                                                                                                                                                                                                                                                                                                                                                                                                                                                |                                                                       | Brown                                 |
|                   |              |                                                                                                                                                                                                                                                                                                                                                                                                                                                                                                                                                                                                                                                                                                                                                                                                                                                                                                                                                                                                                                                                                                                                                                                                                                                                                                                                                                                                                                                                                                                                                                                                                                                                                                                                                                                                                                                                                                                                                                                                                                                                                                                                |                                                                       | Yellow                                |

Narrow down your search by filtering for a vehicle's license plate, built, or color You can also search for bicycles, dog, cats, or person

Select the "Submit Search Request" button to find matching results