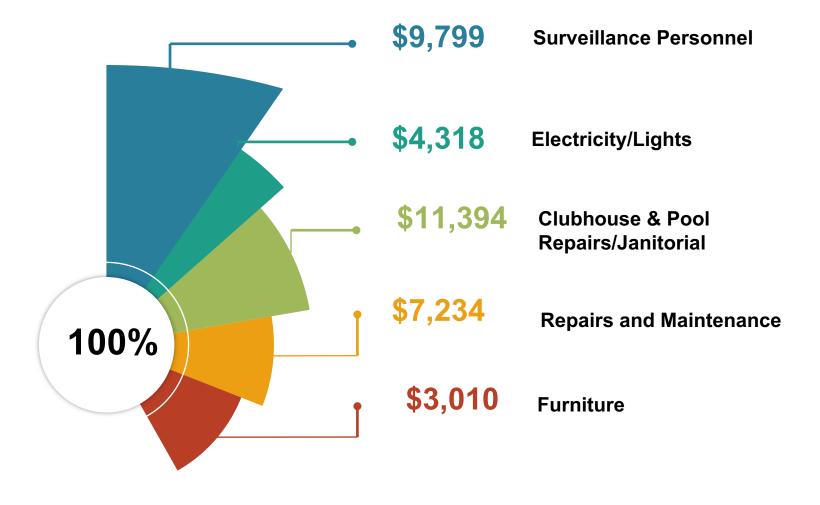

## **Expense Drivers**

YTD - September 2019

# STATEMENT OF INCOME

| Actual    | Budget                                                                                                   | Variance                                                                                                                                                                                 | % Chg.                                                                                                                                                                                                                                                              | Last Year                                                                                                                                                                                                                                                                                                  | Variance                                                                                                                                                                                                                                                                                                                                       | & Chg.                                                                                                                                                                                                                                                                                                                                                                                                                                          |
|-----------|----------------------------------------------------------------------------------------------------------|------------------------------------------------------------------------------------------------------------------------------------------------------------------------------------------|---------------------------------------------------------------------------------------------------------------------------------------------------------------------------------------------------------------------------------------------------------------------|------------------------------------------------------------------------------------------------------------------------------------------------------------------------------------------------------------------------------------------------------------------------------------------------------------|------------------------------------------------------------------------------------------------------------------------------------------------------------------------------------------------------------------------------------------------------------------------------------------------------------------------------------------------|-------------------------------------------------------------------------------------------------------------------------------------------------------------------------------------------------------------------------------------------------------------------------------------------------------------------------------------------------------------------------------------------------------------------------------------------------|
| \$127,174 | \$113,116                                                                                                | \$14,058                                                                                                                                                                                 | 12.4%                                                                                                                                                                                                                                                               | \$0                                                                                                                                                                                                                                                                                                        | \$127,174                                                                                                                                                                                                                                                                                                                                      |                                                                                                                                                                                                                                                                                                                                                                                                                                                 |
|           |                                                                                                          |                                                                                                                                                                                          |                                                                                                                                                                                                                                                                     |                                                                                                                                                                                                                                                                                                            |                                                                                                                                                                                                                                                                                                                                                |                                                                                                                                                                                                                                                                                                                                                                                                                                                 |
|           |                                                                                                          |                                                                                                                                                                                          |                                                                                                                                                                                                                                                                     |                                                                                                                                                                                                                                                                                                            |                                                                                                                                                                                                                                                                                                                                                |                                                                                                                                                                                                                                                                                                                                                                                                                                                 |
| \$26,021  | \$21,018                                                                                                 | \$5,003                                                                                                                                                                                  | 23.8%                                                                                                                                                                                                                                                               | \$0                                                                                                                                                                                                                                                                                                        | \$26,021                                                                                                                                                                                                                                                                                                                                       |                                                                                                                                                                                                                                                                                                                                                                                                                                                 |
| \$3,512   | \$3,414                                                                                                  | \$98                                                                                                                                                                                     | 2.9%                                                                                                                                                                                                                                                                | \$0                                                                                                                                                                                                                                                                                                        | \$3,512                                                                                                                                                                                                                                                                                                                                        |                                                                                                                                                                                                                                                                                                                                                                                                                                                 |
| \$22,137  | \$10,743                                                                                                 | \$11,394                                                                                                                                                                                 | 106.1%                                                                                                                                                                                                                                                              | \$0                                                                                                                                                                                                                                                                                                        | \$22,137                                                                                                                                                                                                                                                                                                                                       |                                                                                                                                                                                                                                                                                                                                                                                                                                                 |
| \$11,279  | \$13,759                                                                                                 | -\$2,480                                                                                                                                                                                 | 18.0%                                                                                                                                                                                                                                                               | \$0                                                                                                                                                                                                                                                                                                        | \$11,279                                                                                                                                                                                                                                                                                                                                       |                                                                                                                                                                                                                                                                                                                                                                                                                                                 |
| \$12,901  | \$8,583                                                                                                  | \$4,318                                                                                                                                                                                  | 50.3%                                                                                                                                                                                                                                                               | \$0                                                                                                                                                                                                                                                                                                        | \$12,901                                                                                                                                                                                                                                                                                                                                       |                                                                                                                                                                                                                                                                                                                                                                                                                                                 |
| \$30,019  | \$12,996                                                                                                 | \$17,023                                                                                                                                                                                 | 131.0%                                                                                                                                                                                                                                                              | \$0                                                                                                                                                                                                                                                                                                        | \$30,019                                                                                                                                                                                                                                                                                                                                       |                                                                                                                                                                                                                                                                                                                                                                                                                                                 |
| \$105,869 | \$70,513                                                                                                 | \$35,356                                                                                                                                                                                 | 50.1%                                                                                                                                                                                                                                                               | \$0                                                                                                                                                                                                                                                                                                        | \$105,869                                                                                                                                                                                                                                                                                                                                      |                                                                                                                                                                                                                                                                                                                                                                                                                                                 |
| \$9,095   | \$13,800                                                                                                 | -\$4,705                                                                                                                                                                                 | 34.1%                                                                                                                                                                                                                                                               | \$0                                                                                                                                                                                                                                                                                                        | \$9,095                                                                                                                                                                                                                                                                                                                                        |                                                                                                                                                                                                                                                                                                                                                                                                                                                 |
|           |                                                                                                          |                                                                                                                                                                                          |                                                                                                                                                                                                                                                                     |                                                                                                                                                                                                                                                                                                            |                                                                                                                                                                                                                                                                                                                                                |                                                                                                                                                                                                                                                                                                                                                                                                                                                 |
| \$21,305  | \$42,603                                                                                                 | -\$21,298                                                                                                                                                                                | 50.0%                                                                                                                                                                                                                                                               | \$0                                                                                                                                                                                                                                                                                                        | \$21,305                                                                                                                                                                                                                                                                                                                                       |                                                                                                                                                                                                                                                                                                                                                                                                                                                 |
|           | \$127,174<br>\$26,021<br>\$3,512<br>\$22,137<br>\$11,279<br>\$12,901<br>\$30,019<br>\$105,869<br>\$9,095 | \$127,174 \$113,116<br>\$26,021 \$21,018<br>\$3,512 \$3,414<br>\$22,137 \$10,743<br>\$11,279 \$13,759<br>\$12,901 \$8,583<br>\$30,019 \$12,996<br>\$105,869 \$70,513<br>\$9,095 \$13,800 | \$127,174 \$113,116 \$14,058<br>\$26,021 \$21,018 \$5,003<br>\$3,512 \$3,414 \$98<br>\$22,137 \$10,743 \$11,394<br>\$11,279 \$13,759 -\$2,480<br>\$12,901 \$8,583 \$4,318<br>\$30,019 \$12,996 \$17,023<br>\$105,869 \$70,513 \$35,356<br>\$9,095 \$13,800 -\$4,705 | \$127,174 \$113,116 \$14,058 12.4%  \$26,021 \$21,018 \$5,003 23.8%  \$3,512 \$3,414 \$98 2.9%  \$22,137 \$10,743 \$11,394 106.1%  \$11,279 \$13,759 -\$2,480 18.0%  \$12,901 \$8,583 \$4,318 50.3%  \$30,019 \$12,996 \$17,023 131.0%  \$105,869 \$70,513 \$35,356 50.1%  \$9,095 \$13,800 -\$4,705 34.1% | \$127,174 \$113,116 \$14,058 12.4% \$0  \$26,021 \$21,018 \$5,003 23.8% \$0  \$3,512 \$3,414 \$98 2.9% \$0  \$22,137 \$10,743 \$11,394 106.1% \$0  \$11,279 \$13,759 -\$2,480 18.0% \$0  \$12,901 \$8,583 \$4,318 50.3% \$0  \$30,019 \$12,996 \$17,023 131.0% \$0  \$105,869 \$70,513 \$35,356 50.1% \$0  \$9,095 \$13,800 -\$4,705 34.1% \$0 | \$127,174 \$113,116 \$14,058 12.4% \$0 \$127,174<br>\$26,021 \$21,018 \$5,003 23.8% \$0 \$26,021<br>\$3,512 \$3,414 \$98 2.9% \$0 \$3,512<br>\$22,137 \$10,743 \$11,394 106.1% \$0 \$22,137<br>\$11,279 \$13,759 -\$2,480 18.0% \$0 \$11,279<br>\$12,901 \$8,583 \$4,318 50.3% \$0 \$12,901<br>\$30,019 \$12,996 \$17,023 131.0% \$0 \$30,019<br>\$105,869 \$70,513 \$35,356 50.1% \$0 \$105,869<br>\$9,095 \$13,800 -\$4,705 34.1% \$0 \$9,095 |