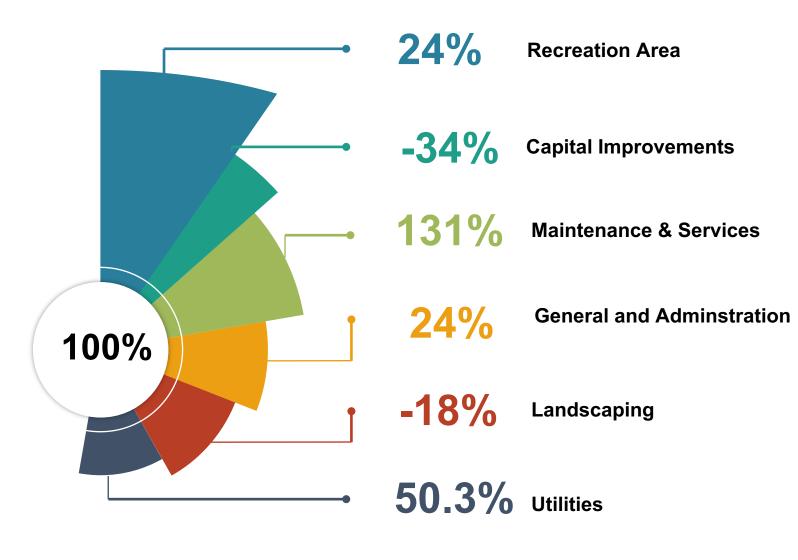

# **Expense Variances**

YTD – September 2019

# **Expense Over Budget**

\$35,356

# STATEMENT OF INCOME

| Actual    | Budget                                                                                                   | Variance                                                                                                                                                                                 | % Chg.                                                                                                                                                                                                                                                              | Last Year                                                                                                                                                                                                                                                                                                  | Variance                                                                                                                                                                                                                                                                                                                                       | & Chg.                                                                                                                                                                                                                                                                                                                                                                                                                                          |
|-----------|----------------------------------------------------------------------------------------------------------|------------------------------------------------------------------------------------------------------------------------------------------------------------------------------------------|---------------------------------------------------------------------------------------------------------------------------------------------------------------------------------------------------------------------------------------------------------------------|------------------------------------------------------------------------------------------------------------------------------------------------------------------------------------------------------------------------------------------------------------------------------------------------------------|------------------------------------------------------------------------------------------------------------------------------------------------------------------------------------------------------------------------------------------------------------------------------------------------------------------------------------------------|-------------------------------------------------------------------------------------------------------------------------------------------------------------------------------------------------------------------------------------------------------------------------------------------------------------------------------------------------------------------------------------------------------------------------------------------------|
| \$127,174 | \$113,116                                                                                                | \$14,058                                                                                                                                                                                 | 12.4%                                                                                                                                                                                                                                                               | \$0                                                                                                                                                                                                                                                                                                        | \$127,174                                                                                                                                                                                                                                                                                                                                      |                                                                                                                                                                                                                                                                                                                                                                                                                                                 |
|           |                                                                                                          |                                                                                                                                                                                          |                                                                                                                                                                                                                                                                     |                                                                                                                                                                                                                                                                                                            |                                                                                                                                                                                                                                                                                                                                                |                                                                                                                                                                                                                                                                                                                                                                                                                                                 |
|           |                                                                                                          |                                                                                                                                                                                          |                                                                                                                                                                                                                                                                     |                                                                                                                                                                                                                                                                                                            |                                                                                                                                                                                                                                                                                                                                                |                                                                                                                                                                                                                                                                                                                                                                                                                                                 |
| \$26,021  | \$21,018                                                                                                 | \$5,003                                                                                                                                                                                  | 23.8%                                                                                                                                                                                                                                                               | \$0                                                                                                                                                                                                                                                                                                        | \$26,021                                                                                                                                                                                                                                                                                                                                       |                                                                                                                                                                                                                                                                                                                                                                                                                                                 |
| \$3,512   | \$3,414                                                                                                  | \$98                                                                                                                                                                                     | 2.9%                                                                                                                                                                                                                                                                | \$0                                                                                                                                                                                                                                                                                                        | \$3,512                                                                                                                                                                                                                                                                                                                                        |                                                                                                                                                                                                                                                                                                                                                                                                                                                 |
| \$22,137  | \$10,743                                                                                                 | \$11,394                                                                                                                                                                                 | 106.1%                                                                                                                                                                                                                                                              | \$0                                                                                                                                                                                                                                                                                                        | \$22,137                                                                                                                                                                                                                                                                                                                                       |                                                                                                                                                                                                                                                                                                                                                                                                                                                 |
| \$11,279  | \$13,759                                                                                                 | -\$2,480                                                                                                                                                                                 | 18.0%                                                                                                                                                                                                                                                               | \$0                                                                                                                                                                                                                                                                                                        | \$11,279                                                                                                                                                                                                                                                                                                                                       |                                                                                                                                                                                                                                                                                                                                                                                                                                                 |
| \$12,901  | \$8,583                                                                                                  | \$4,318                                                                                                                                                                                  | 50.3%                                                                                                                                                                                                                                                               | \$0                                                                                                                                                                                                                                                                                                        | \$12,901                                                                                                                                                                                                                                                                                                                                       |                                                                                                                                                                                                                                                                                                                                                                                                                                                 |
| \$30,019  | \$12,996                                                                                                 | \$17,023                                                                                                                                                                                 | 131.0%                                                                                                                                                                                                                                                              | \$0                                                                                                                                                                                                                                                                                                        | \$30,019                                                                                                                                                                                                                                                                                                                                       |                                                                                                                                                                                                                                                                                                                                                                                                                                                 |
| \$105,869 | \$70,513                                                                                                 | \$35,356                                                                                                                                                                                 | 50.1%                                                                                                                                                                                                                                                               | \$0                                                                                                                                                                                                                                                                                                        | \$105,869                                                                                                                                                                                                                                                                                                                                      |                                                                                                                                                                                                                                                                                                                                                                                                                                                 |
| \$9,095   | \$13,800                                                                                                 | -\$4,705                                                                                                                                                                                 | 34.1%                                                                                                                                                                                                                                                               | \$0                                                                                                                                                                                                                                                                                                        | \$9,095                                                                                                                                                                                                                                                                                                                                        |                                                                                                                                                                                                                                                                                                                                                                                                                                                 |
|           |                                                                                                          |                                                                                                                                                                                          |                                                                                                                                                                                                                                                                     |                                                                                                                                                                                                                                                                                                            |                                                                                                                                                                                                                                                                                                                                                |                                                                                                                                                                                                                                                                                                                                                                                                                                                 |
| \$21,305  | \$42,603                                                                                                 | -\$21,298                                                                                                                                                                                | 50.0%                                                                                                                                                                                                                                                               | \$0                                                                                                                                                                                                                                                                                                        | \$21,305                                                                                                                                                                                                                                                                                                                                       |                                                                                                                                                                                                                                                                                                                                                                                                                                                 |
|           | \$127,174<br>\$26,021<br>\$3,512<br>\$22,137<br>\$11,279<br>\$12,901<br>\$30,019<br>\$105,869<br>\$9,095 | \$127,174 \$113,116<br>\$26,021 \$21,018<br>\$3,512 \$3,414<br>\$22,137 \$10,743<br>\$11,279 \$13,759<br>\$12,901 \$8,583<br>\$30,019 \$12,996<br>\$105,869 \$70,513<br>\$9,095 \$13,800 | \$127,174 \$113,116 \$14,058<br>\$26,021 \$21,018 \$5,003<br>\$3,512 \$3,414 \$98<br>\$22,137 \$10,743 \$11,394<br>\$11,279 \$13,759 -\$2,480<br>\$12,901 \$8,583 \$4,318<br>\$30,019 \$12,996 \$17,023<br>\$105,869 \$70,513 \$35,356<br>\$9,095 \$13,800 -\$4,705 | \$127,174 \$113,116 \$14,058 12.4%  \$26,021 \$21,018 \$5,003 23.8%  \$3,512 \$3,414 \$98 2.9%  \$22,137 \$10,743 \$11,394 106.1%  \$11,279 \$13,759 -\$2,480 18.0%  \$12,901 \$8,583 \$4,318 50.3%  \$30,019 \$12,996 \$17,023 131.0%  \$105,869 \$70,513 \$35,356 50.1%  \$9,095 \$13,800 -\$4,705 34.1% | \$127,174 \$113,116 \$14,058 12.4% \$0  \$26,021 \$21,018 \$5,003 23.8% \$0  \$3,512 \$3,414 \$98 2.9% \$0  \$22,137 \$10,743 \$11,394 106.1% \$0  \$11,279 \$13,759 -\$2,480 18.0% \$0  \$12,901 \$8,583 \$4,318 50.3% \$0  \$30,019 \$12,996 \$17,023 131.0% \$0  \$105,869 \$70,513 \$35,356 50.1% \$0  \$9,095 \$13,800 -\$4,705 34.1% \$0 | \$127,174 \$113,116 \$14,058 12.4% \$0 \$127,174<br>\$26,021 \$21,018 \$5,003 23.8% \$0 \$26,021<br>\$3,512 \$3,414 \$98 2.9% \$0 \$3,512<br>\$22,137 \$10,743 \$11,394 106.1% \$0 \$22,137<br>\$11,279 \$13,759 -\$2,480 18.0% \$0 \$11,279<br>\$12,901 \$8,583 \$4,318 50.3% \$0 \$12,901<br>\$30,019 \$12,996 \$17,023 131.0% \$0 \$30,019<br>\$105,869 \$70,513 \$35,356 50.1% \$0 \$105,869<br>\$9,095 \$13,800 -\$4,705 34.1% \$0 \$9,095 |