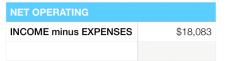

## **BARRINGTON TRACE HOA 2020 BUDGET**

| NCOME                       |           |
|-----------------------------|-----------|
| Assessments from Homeowners | \$115,000 |
| Uncollectible Accounts      | -\$10,000 |
| Late Fee Income             | \$2,000   |
| Owner Initiation Fee        | \$0       |
| Owner Interest Income       | \$2,000   |
| Tennis Income               | \$0       |
| Clubhouse Rental Income     | \$12,000  |
| Social Event Income         | \$2,300   |
| TOTAL INCOME                | \$123,300 |
|                             |           |

| EXPENSES                 |           |
|--------------------------|-----------|
| General & Administrative | \$21,218  |
| Taxes and Insurance      | \$5,078   |
| Landscaping              | \$21,500  |
| Utilites                 | \$15,940  |
| Maintenance & Services   | \$14,980  |
| Recreation               | \$22,001  |
| TOTAL EXPENSES           | \$100,717 |