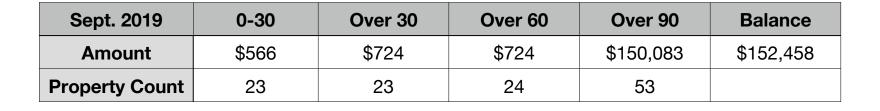

# DELINQUENT ACCOUNT BALANCES

## Account Receivable Aging

Note: 0 to 60 days is primarily late fees.