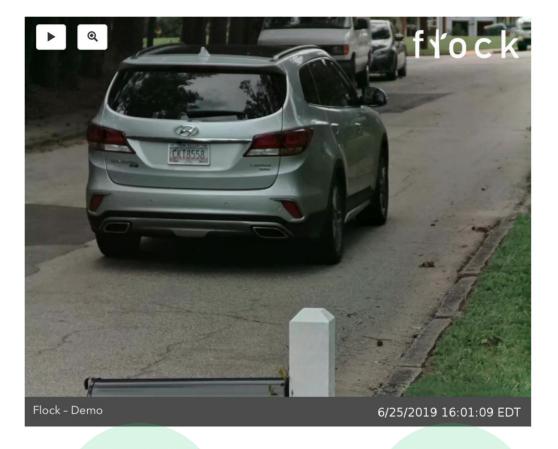

# **Search Footage**

- 1. Car (100.0%)
- License Plate: GA CKT8558 (90.0%)
- Color: Silver Grey (88.6%)
- 2. Car (100.0%)
- Color: White (88.6%)
- 3. Truck (98.0%)
- Color: White (83.9%)
- 4. Car (100.0%)

Download Images

The time-stamp the image was taken will be shown on the right-hand corner of the image

Objects and license plates captured by the camera will be labeled on the left-hand side of the screen

The percentages identify our confidence rate of the objects we've detected

Secretary D'Lovely Gibson