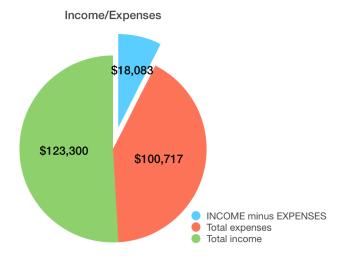

## **BARRINGTON TRACE HOA 2020 BUDGET**

| NCOME                       |           |
|-----------------------------|-----------|
| Assessments from Homeowners | \$115,000 |
| Uncollectible Accounts      | -\$10,000 |
| Late Fee Income             | \$2,000   |
| Owner Initiation Fee        | \$0       |
| Owner Interest Income       | \$2,000   |
| Tennis Income               | \$0       |
| Clubhouse Rental Income     | \$12,000  |
| Social Event Income         | \$2,300   |
| TOTAL INCOME                | \$123,300 |
|                             |           |

| EXPENSES                 |           |
|--------------------------|-----------|
| General & Administrative | \$21,218  |
| Taxes and Insurance      | \$5,078   |
| Landscaping              | \$21,500  |
| Utilites                 | \$15,940  |
| Maintenance & Services   | \$14,980  |
| Recreation               | \$22,001  |
| TOTAL EXPENSES           | \$100,717 |