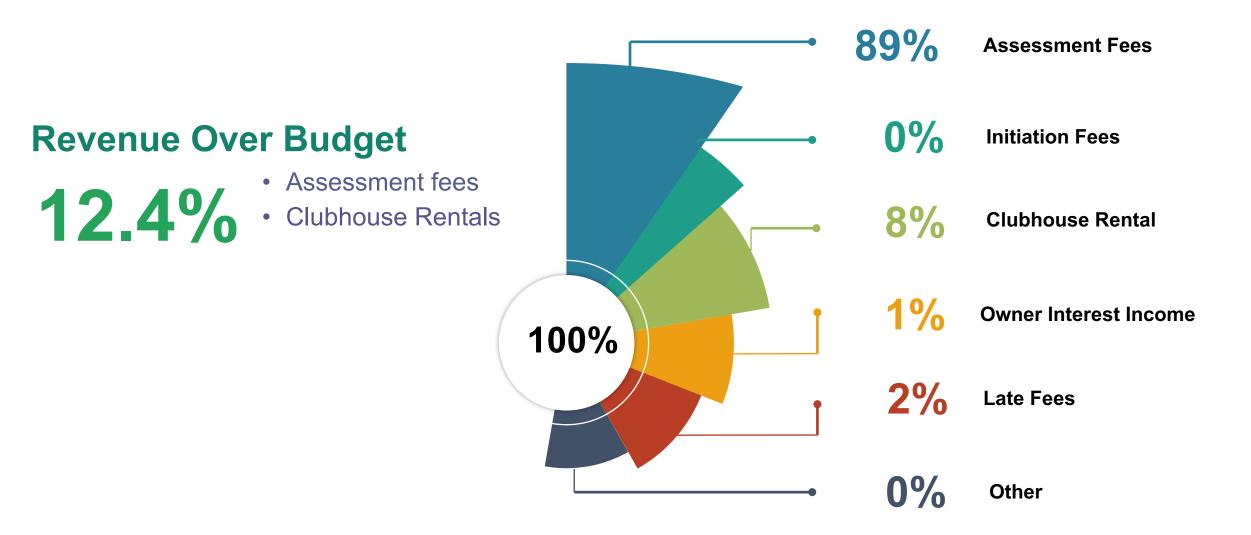

# **Revenue by Source**

YTD - September 2019

## **Percent of Total**

# STATEMENT OF INCOME

| Actual    | Budget                                                                                                   | Variance                                                                                                                                                                                 | % Chg.                                                                                                                                                                                                                                                              | Last Year                                                                                                                                                                                                                                                                                                  | Variance                                                                                                                                                                                                                                                                                                                                       | & Chg.                                                                                                                                                                                                                                                                                                                                                                                                                                          |
|-----------|----------------------------------------------------------------------------------------------------------|------------------------------------------------------------------------------------------------------------------------------------------------------------------------------------------|---------------------------------------------------------------------------------------------------------------------------------------------------------------------------------------------------------------------------------------------------------------------|------------------------------------------------------------------------------------------------------------------------------------------------------------------------------------------------------------------------------------------------------------------------------------------------------------|------------------------------------------------------------------------------------------------------------------------------------------------------------------------------------------------------------------------------------------------------------------------------------------------------------------------------------------------|-------------------------------------------------------------------------------------------------------------------------------------------------------------------------------------------------------------------------------------------------------------------------------------------------------------------------------------------------------------------------------------------------------------------------------------------------|
| \$127,174 | \$113,116                                                                                                | \$14,058                                                                                                                                                                                 | 12.4%                                                                                                                                                                                                                                                               | \$0                                                                                                                                                                                                                                                                                                        | \$127,174                                                                                                                                                                                                                                                                                                                                      |                                                                                                                                                                                                                                                                                                                                                                                                                                                 |
|           |                                                                                                          |                                                                                                                                                                                          |                                                                                                                                                                                                                                                                     |                                                                                                                                                                                                                                                                                                            |                                                                                                                                                                                                                                                                                                                                                |                                                                                                                                                                                                                                                                                                                                                                                                                                                 |
|           |                                                                                                          |                                                                                                                                                                                          |                                                                                                                                                                                                                                                                     |                                                                                                                                                                                                                                                                                                            |                                                                                                                                                                                                                                                                                                                                                |                                                                                                                                                                                                                                                                                                                                                                                                                                                 |
| \$26,021  | \$21,018                                                                                                 | \$5,003                                                                                                                                                                                  | 23.8%                                                                                                                                                                                                                                                               | \$0                                                                                                                                                                                                                                                                                                        | \$26,021                                                                                                                                                                                                                                                                                                                                       |                                                                                                                                                                                                                                                                                                                                                                                                                                                 |
| \$3,512   | \$3,414                                                                                                  | \$98                                                                                                                                                                                     | 2.9%                                                                                                                                                                                                                                                                | \$0                                                                                                                                                                                                                                                                                                        | \$3,512                                                                                                                                                                                                                                                                                                                                        |                                                                                                                                                                                                                                                                                                                                                                                                                                                 |
| \$22,137  | \$10,743                                                                                                 | \$11,394                                                                                                                                                                                 | 106.1%                                                                                                                                                                                                                                                              | \$0                                                                                                                                                                                                                                                                                                        | \$22,137                                                                                                                                                                                                                                                                                                                                       |                                                                                                                                                                                                                                                                                                                                                                                                                                                 |
| \$11,279  | \$13,759                                                                                                 | -\$2,480                                                                                                                                                                                 | 18.0%                                                                                                                                                                                                                                                               | \$0                                                                                                                                                                                                                                                                                                        | \$11,279                                                                                                                                                                                                                                                                                                                                       |                                                                                                                                                                                                                                                                                                                                                                                                                                                 |
| \$12,901  | \$8,583                                                                                                  | \$4,318                                                                                                                                                                                  | 50.3%                                                                                                                                                                                                                                                               | \$0                                                                                                                                                                                                                                                                                                        | \$12,901                                                                                                                                                                                                                                                                                                                                       |                                                                                                                                                                                                                                                                                                                                                                                                                                                 |
| \$30,019  | \$12,996                                                                                                 | \$17,023                                                                                                                                                                                 | 131.0%                                                                                                                                                                                                                                                              | \$0                                                                                                                                                                                                                                                                                                        | \$30,019                                                                                                                                                                                                                                                                                                                                       |                                                                                                                                                                                                                                                                                                                                                                                                                                                 |
| \$105,869 | \$70,513                                                                                                 | \$35,356                                                                                                                                                                                 | 50.1%                                                                                                                                                                                                                                                               | \$0                                                                                                                                                                                                                                                                                                        | \$105,869                                                                                                                                                                                                                                                                                                                                      |                                                                                                                                                                                                                                                                                                                                                                                                                                                 |
| \$9,095   | \$13,800                                                                                                 | -\$4,705                                                                                                                                                                                 | 34.1%                                                                                                                                                                                                                                                               | \$0                                                                                                                                                                                                                                                                                                        | \$9,095                                                                                                                                                                                                                                                                                                                                        |                                                                                                                                                                                                                                                                                                                                                                                                                                                 |
|           |                                                                                                          |                                                                                                                                                                                          |                                                                                                                                                                                                                                                                     |                                                                                                                                                                                                                                                                                                            |                                                                                                                                                                                                                                                                                                                                                |                                                                                                                                                                                                                                                                                                                                                                                                                                                 |
| \$21,305  | \$42,603                                                                                                 | -\$21,298                                                                                                                                                                                | 50.0%                                                                                                                                                                                                                                                               | \$0                                                                                                                                                                                                                                                                                                        | \$21,305                                                                                                                                                                                                                                                                                                                                       |                                                                                                                                                                                                                                                                                                                                                                                                                                                 |
|           | \$127,174<br>\$26,021<br>\$3,512<br>\$22,137<br>\$11,279<br>\$12,901<br>\$30,019<br>\$105,869<br>\$9,095 | \$127,174 \$113,116<br>\$26,021 \$21,018<br>\$3,512 \$3,414<br>\$22,137 \$10,743<br>\$11,279 \$13,759<br>\$12,901 \$8,583<br>\$30,019 \$12,996<br>\$105,869 \$70,513<br>\$9,095 \$13,800 | \$127,174 \$113,116 \$14,058<br>\$26,021 \$21,018 \$5,003<br>\$3,512 \$3,414 \$98<br>\$22,137 \$10,743 \$11,394<br>\$11,279 \$13,759 -\$2,480<br>\$12,901 \$8,583 \$4,318<br>\$30,019 \$12,996 \$17,023<br>\$105,869 \$70,513 \$35,356<br>\$9,095 \$13,800 -\$4,705 | \$127,174 \$113,116 \$14,058 12.4%  \$26,021 \$21,018 \$5,003 23.8%  \$3,512 \$3,414 \$98 2.9%  \$22,137 \$10,743 \$11,394 106.1%  \$11,279 \$13,759 -\$2,480 18.0%  \$12,901 \$8,583 \$4,318 50.3%  \$30,019 \$12,996 \$17,023 131.0%  \$105,869 \$70,513 \$35,356 50.1%  \$9,095 \$13,800 -\$4,705 34.1% | \$127,174 \$113,116 \$14,058 12.4% \$0  \$26,021 \$21,018 \$5,003 23.8% \$0  \$3,512 \$3,414 \$98 2.9% \$0  \$22,137 \$10,743 \$11,394 106.1% \$0  \$11,279 \$13,759 -\$2,480 18.0% \$0  \$12,901 \$8,583 \$4,318 50.3% \$0  \$30,019 \$12,996 \$17,023 131.0% \$0  \$105,869 \$70,513 \$35,356 50.1% \$0  \$9,095 \$13,800 -\$4,705 34.1% \$0 | \$127,174 \$113,116 \$14,058 12.4% \$0 \$127,174<br>\$26,021 \$21,018 \$5,003 23.8% \$0 \$26,021<br>\$3,512 \$3,414 \$98 2.9% \$0 \$3,512<br>\$22,137 \$10,743 \$11,394 106.1% \$0 \$22,137<br>\$11,279 \$13,759 -\$2,480 18.0% \$0 \$11,279<br>\$12,901 \$8,583 \$4,318 50.3% \$0 \$12,901<br>\$30,019 \$12,996 \$17,023 131.0% \$0 \$30,019<br>\$105,869 \$70,513 \$35,356 50.1% \$0 \$105,869<br>\$9,095 \$13,800 -\$4,705 34.1% \$0 \$9,095 |